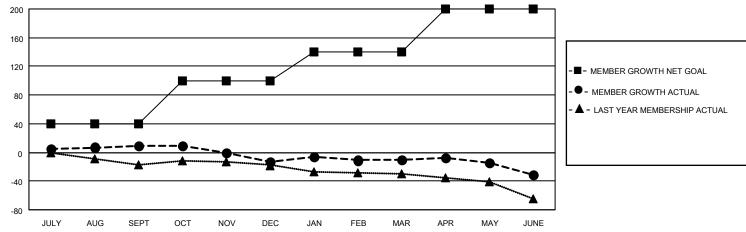

#### GOALS AND ACTUAL MEMBERS CUMULATIVE

| DROPPED CLUBS: 1 |     | 40 CLUBS OF 65 ADDED 1 OR<br>MORE NEW MEMBERS | GENDER DISTRIBUTION       |              |  |
|------------------|-----|-----------------------------------------------|---------------------------|--------------|--|
|                  |     | MORE NEW MEMBERS                              | MALE                      | 752 (64.11%) |  |
|                  |     |                                               | FEMALE                    | 419 (35.72%) |  |
| DROPPED MEMBERS  |     |                                               | NON BINARY                | 0 (0.00%)    |  |
|                  |     |                                               | PREFER NOT TO ANSWER      | 2 (0.17%)    |  |
| DECEASED         | 7   |                                               |                           | ,            |  |
| CLUB CANCELLED   | 0   | CLICK HERE FOR CUMULATIVE                     | TOTAL FAMILY UNIT MEMBERS | 136          |  |
| OTHER            | 156 | MEMBERSHIP DATA                               |                           |              |  |
| TOTAL            | 163 |                                               | FAMILY MEMBERS PAYING HAI | LF DUES 70   |  |
|                  |     |                                               |                           |              |  |